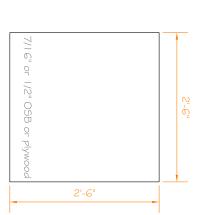

mble.

Completed Outhouse available for \$250. Delivered to the Anchorage Bowl area only. No skis included.





This is a FUNdraising event to help send UAA Students to areas in the United States that have been devastated by hurricanes, tornados, or floods. Every year we send a group down to assist Habitat for Humanity in building affordable housing for people displaced by natural disasters. We are the AE club @ UAA. Our website is: AEclubUAA.com Facebook: AEclubatUAA. Contact person: Bob Maxwell 786-4914.





## Materials

I pair cross country skis
3 sheets 4'x8' - 1/2" plywood or OSB
1-8' - 2x6
3-8' - 2x4
8-8' - 2x2
1# - 3" screws to assemble frame \$\pi\$ platform
2# - 1 1/4" screws to attach skin

Toilet paper holder Toilet paper

Reading material

## Skis mount to 2x6s



Platform



requirements for the Traditional Class This outhouse meets all Notes:

Decorate to taste (PG rating) Push bars are 7' and 55"

## The Frame

A = 7@27"B = 2@66" longest point - 30° cut C = 2@49.5" longest point - 30° cut D = 2@31.3/16" parallelogram - 30° cut E = 2@15" F = 1.030" G = 2@11.5"

Front of Seat 5'-10" Side 2'-61 4'-4<u>3</u>" 1'-6" Side 2'-7" Roof 3 0 Foot brace Teader 2" 2'-7" ق Back 5-6 2'-6" 4'-4<u>3</u>" 2'-7" 2-6 Seat \_ نٍ 2'-6"

The Skin 3 sheets of  $4' \times 8' - 1/2''$  plywood or OSB