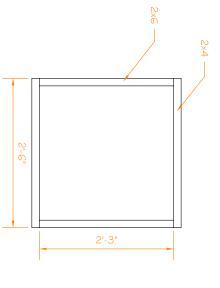

## The Frame

A = 7@27"B = 2@66" longest point - 30° cut C = 2@49.5" longest point - 30° cut D = 2@31.3/16" parallelogram - 30° cut E = 2@15" F = 1.030" G = 2@11.5"

Front of Seat 5'-10" Side 2'-61 4'-4<u>3</u>" 1'-6" Side 2'-7" Roof 3 0 Foot brace Teader 2" 2'-7" ق Back 5-6 2'-6" 4'-4<u>3</u>" 2'-7" 2-6 Seat \_ نٍ 2'-6"