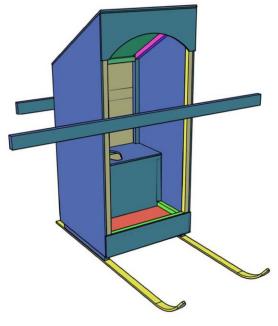

## **Quick and Easy Outhouse Plans**

Free plans to help you build your own Outhouse!

Kits available for \$200. Kit includes everything except skis. All the pieces are cut and ready for you to assemble.

Completed Outhouse available for \$250. Delivered to the Anchorage Bowl area only. No skis included.

## Materials

I pair cross country skis
3 sheets 4'x8' - 1/2" plywood or OSB
1-8' - 2x6
3-8' - 2x4
8-8' - 2x2
1# - 3" screws to assemble frame \$\pi\$ platform
2# - 1 1/4" screws to attach skin

Toilet paper holder Toilet paper

## Skis mount to 2x6s

Platform

requirements for the Traditional Class This outhouse meets all Notes:

Decorate to taste (PG rating) Push bars are 7' and 55"

## The Frame

A = 7@27"B = 2@66" longest point - 30° cut C = 2@49.5" longest point - 30° cut D = 2@31.3/16" parallelogram - 30° cut E = 2@15" F = 1.030" G = 2@11.5"

Front of Seat 5'-10" Side 2'-61 4'-4<u>3</u>" 1'-6" Side 2'-7" Roof 3 0 Foot brace Teader 2" 2'-7" ق Back 5-6 2'-6" 4'-4<u>3</u>" 2'-7" 2-6 Seat \_ نٍ 2'-6"