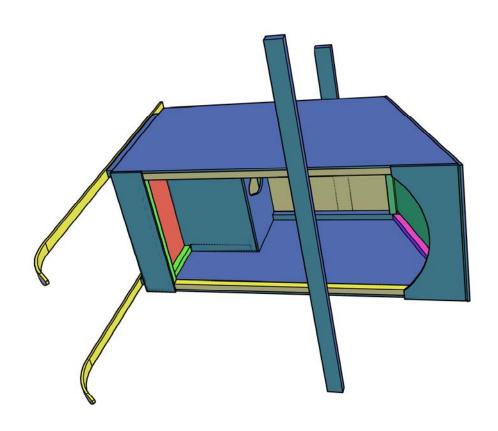

## Materials

I pair cross country skis
3 sheets 4'x8' - 1/2" plywood or OSB
1-8' - 2x6
3-8' - 2x4
8-8' - 2x2
1# - 3" screws to assemble frame \$\pi\$ platform
2# - 1 1/4" screws to attach skin

Toilet paper holder Toilet paper

## Skis mount to 2x6s

Platform

requirements for the Traditional Class This outhouse meets all Notes:

Decorate to taste (PG rating) Push bars are 7' and 55"

The Skin 3 sheets of  $4' \times 8' - 1/2''$  plywood or OSB